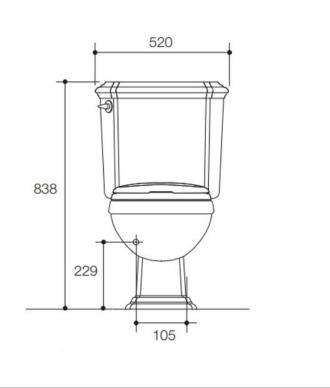

Brand: KOHLER

Name: PORTRAIT 2-Piece elongated toilet

with French Curve quiet close seat 6L

Item Code: K4217T-0

K4590T-0 -Tank K4713T-0 - Seat

Designer:

Color / Finish: White

Dimensions: 751 x 520 x 838 mm