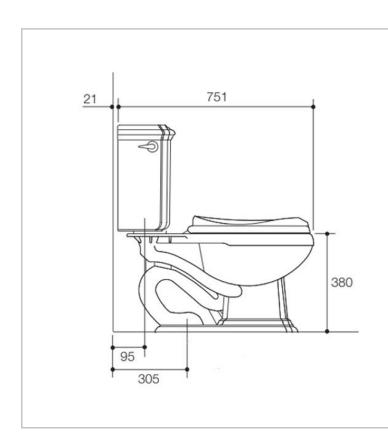

Brand: KOHLER

Name: PORTRAIT 2-Piece elongated toilet

with French Curve quiet close seat 6L

Item Code: K4217T-0

K4590T-0 -Tank K4713T-0 - Seat

Designer:

Color / Finish: White

Dimensions: 751 x 520 x 838 mm